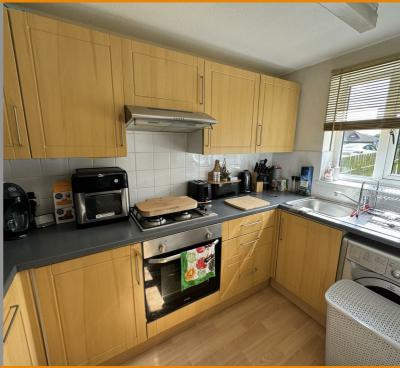

### KITCHEN

9'9" x 7'6"

with Wooden Framed Double Glazed Window to Front Elevation, Integrated Single Oven and Grill, 4 Ring Gas Hob with Extractor Over, Space for Fridge/Freezer, Space and Plumbing for Washing Machine, Tiled Splash Backs, Vinyl Flooring.