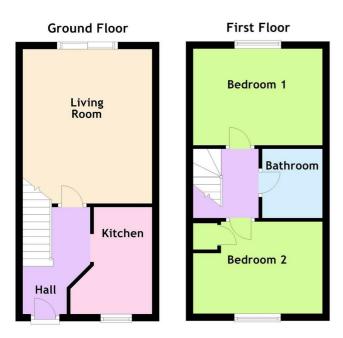

## Accommodation

### KITCHEN

9'9" x 7'6"

with Wooden Framed Double Glazed Window to Front Elevation, Integrated Single Oven and Grill, 4 Ring Gas Hob with Extractor Over, Space for Fridge/Freezer, Space and Plumbing for Washing Machine, Tiled Splash Backs, Vinyl Flooring.

LIVING/DINING ROOM 14'2" x 11'10" with uPVC Double Glazed Doors to Rear Elevation.

LANDING 5'0" Max x 3'2" Max with Doors to Bedrooms 1 & 2, and Bathroom.

BEDROOM 1 11'10" Max x 8'11" with Wooden Framed Double Glazed Window to Rear Elevation.

### **BEDROOM 2**

11'10" x 8'3" Min with Wooden Framed Double Glazed Window to Rear Elevation.

#### BATHROOM

6'4" x 5'6"

White Suite Comprising of Side Panel Bath with Mixer Tap Shower Over, Wash Hand Basin, Low Level W.C., Tiled Splash Backs, Extractor Fan, Vinyl Flooring.